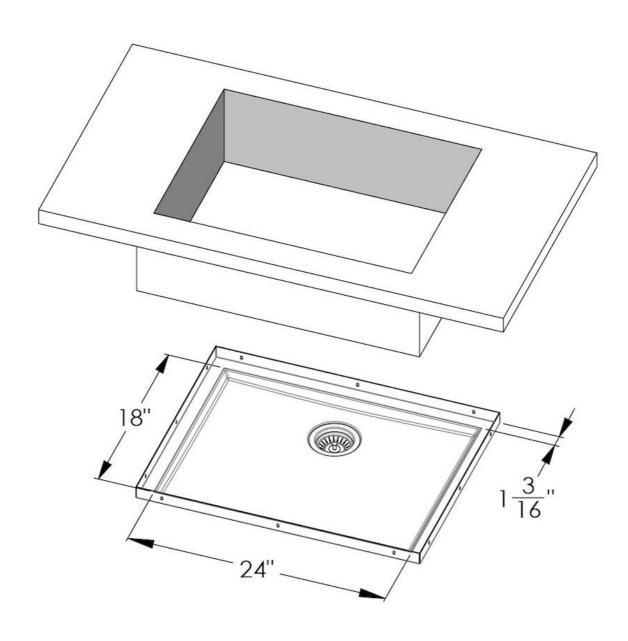

#### **DETAILS**

| Series            | Phantom Base                              |
|-------------------|-------------------------------------------|
| Coloring          | Copper                                    |
| Finish            | PVD                                       |
| Material          | AISI 304 stainless steel                  |
| Texture           | Foster brushed                            |
| Dimensions        | 26 <sup>3/8</sup> " x 20 <sup>3/8</sup> " |
| Standard fittings | Drain<br>Boxed packing                    |
| Built-in hole     | View technical data sheet                 |

| Bowl dimension                  | 24" x 18"                                                                                                                                                                                                                                                                                                                                   |
|---------------------------------|---------------------------------------------------------------------------------------------------------------------------------------------------------------------------------------------------------------------------------------------------------------------------------------------------------------------------------------------|
| Number of bowls                 | 1 bowl                                                                                                                                                                                                                                                                                                                                      |
| Waste fitting                   | 3,5" drain                                                                                                                                                                                                                                                                                                                                  |
| FEATURES                        |                                                                                                                                                                                                                                                                                                                                             |
| COPPER                          | The Copper finish is obtained by treating steel with a physical process called PVD (Phisical Vacuum Deposition) which deposits particles of noble metals on the surface. The result is a unique and refined aesthetic effect, and an improvement of the mechanical properties of the steel which is more resistant to impact and scratches. |
| PHANTOM BASE 30 mm              | The Phantom BASE sink's bottoms are specifically engineered to be coupled with sinks made out of slabs. The perimetric trough makes for a simple and perfect installation. This version of Phantom BASE is meant for slabs of 30mm thickness.                                                                                               |
| PHANTOM BASE WITHOUT<br>WELDING | The steel bottom Phantom BASE solves the problem of water draining of slab sinks, because the slope built into the moulded bottom ensures perfect draining. The radius and sloped profile of Phantom BASE guarantee great practicality and hygiene in everyday cleaning.                                                                    |
| High thickness                  | 1.5 mm thick steel. A significant thickness, which guarantees the maximum sturdiness and durability.                                                                                                                                                                                                                                        |
| Small radius                    | Bowls with squared shapes with a modern design and an increased capacity, for a minimal aesthetics connected with an extreme practicity.                                                                                                                                                                                                    |
| Basket 3,5" waste fitting       | The drain is equipped with a large 3.5" drain, with the practical basket cap that prevents the discharge of solid parts.                                                                                                                                                                                                                    |