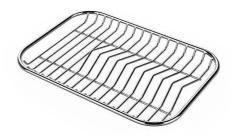

#### **OPTIONAL ACCESSORIES**

Chopping board (USA) 8644 034

Stainless steel plate rack 8100 154

\* only in combination with the accessory 8644 034

Twin Chopping Board 8644 102

Stainless Steel dishes holder