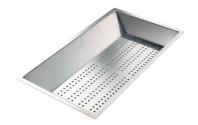

#### Stainless steel perforated pan

8151 000

\* only in combination with the accessory 8644 102