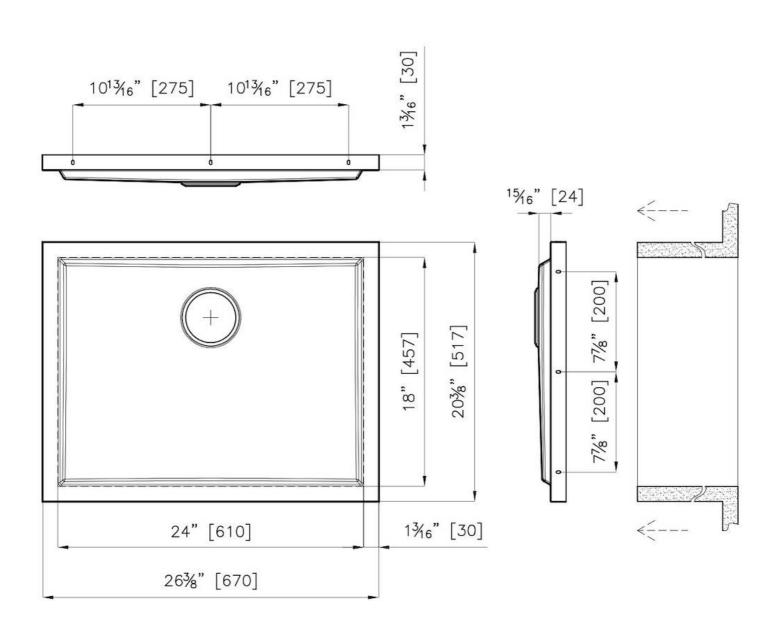

#### **DETAILS**

| Series            | Phantom Base                              |
|-------------------|-------------------------------------------|
| Coloring          | Copper                                    |
| Finish            | PVD                                       |
| Material          | AISI 304 stainless steel                  |
| Texture           | Foster brushed                            |
| Dimensions        | 26 <sup>3/8</sup> " x 20 <sup>3/8</sup> " |
| Standard fittings | Drain<br>Boxed packing                    |
| Built-in hole     | View technical data sheet                 |

| Bowl dimension                  | 24" x 18"                                                                                                                                                                                                                                                                                                                                   |
|---------------------------------|---------------------------------------------------------------------------------------------------------------------------------------------------------------------------------------------------------------------------------------------------------------------------------------------------------------------------------------------|
| Number of bowls                 | 1 bowl                                                                                                                                                                                                                                                                                                                                      |
| Waste fitting                   | 3,5" drain                                                                                                                                                                                                                                                                                                                                  |
| FEATURES                        |                                                                                                                                                                                                                                                                                                                                             |
| COPPER                          | The Copper finish is obtained by treating steel with a physical process called PVD (Phisical Vacuum Deposition) which deposits particles of noble metals on the surface. The result is a unique and refined aesthetic effect, and an improvement of the mechanical properties of the steel which is more resistant to impact and scratches. |
| PHANTOM BASE 30 mm              | The Phantom BASE sink's bottoms are specifically engineered to be coupled with sinks made out of slabs. The perimetric trough makes for a simple and perfect installation. This version of Phantom BASE is meant for slabs of 30mm thickness.                                                                                               |
| PHANTOM BASE WITHOUT<br>WELDING | The steel bottom Phantom BASE solves the problem of water draining of slab sinks, because the slope built into the moulded bottom ensures perfect draining. The radius and sloped profile of Phantom BASE guarantee great practicality and hygiene in everyday cleaning.                                                                    |
| High thickness                  | 1.5 mm thick steel. A significant thickness, which guarantees the maximum sturdiness and durability.                                                                                                                                                                                                                                        |
| Small radius                    | Bowls with squared shapes with a modern design and an increased capacity, for a minimal aesthetics connected with an extreme practicity.                                                                                                                                                                                                    |
| Basket 3,5" waste fitting       | The drain is equipped with a large 3.5" drain, with the practical basket cap that prevents the discharge of solid parts.                                                                                                                                                                                                                    |

#### **TECHNICAL DATA**