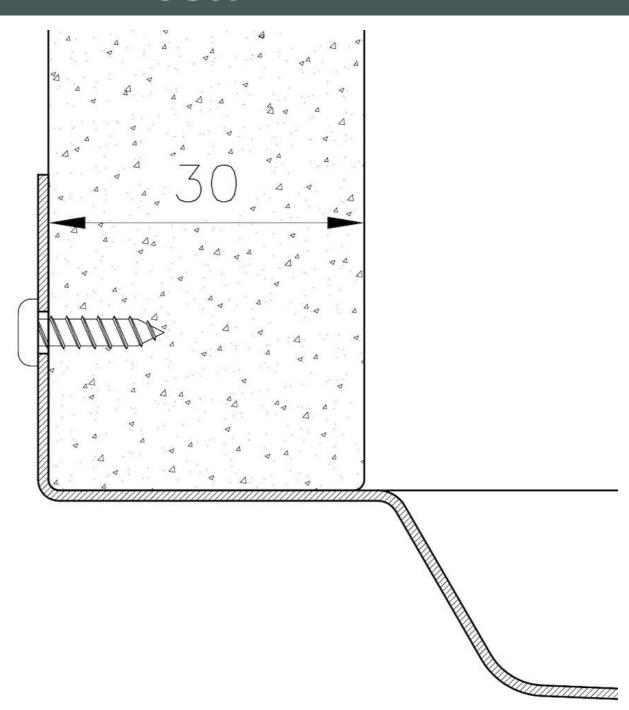

| Bowl dimension                  | 24" x 18"                                                                                                                                                                                                                                                                                                                                   |
|---------------------------------|---------------------------------------------------------------------------------------------------------------------------------------------------------------------------------------------------------------------------------------------------------------------------------------------------------------------------------------------|
| Number of bowls                 | 1 bowl                                                                                                                                                                                                                                                                                                                                      |
| Waste fitting                   | 3,5" drain                                                                                                                                                                                                                                                                                                                                  |
| FEATURES                        |                                                                                                                                                                                                                                                                                                                                             |
| COPPER                          | The Copper finish is obtained by treating steel with a physical process called PVD (Phisical Vacuum Deposition) which deposits particles of noble metals on the surface. The result is a unique and refined aesthetic effect, and an improvement of the mechanical properties of the steel which is more resistant to impact and scratches. |
| PHANTOM BASE 30 mm              | The Phantom BASE sink's bottoms are specifically engineered to be coupled with sinks made out of slabs. The perimetric trough makes for a simple and perfect installation. This version of Phantom BASE is meant for slabs of 30mm thickness.                                                                                               |
| PHANTOM BASE WITHOUT<br>WELDING | The steel bottom Phantom BASE solves the problem of water draining of slab sinks, because the slope built into the moulded bottom ensures perfect draining. The radius and sloped profile of Phantom BASE guarantee great practicality and hygiene in everyday cleaning.                                                                    |
| High thickness                  | 1.5 mm thick steel. A significant thickness, which guarantees the maximum sturdiness and durability.                                                                                                                                                                                                                                        |
| Small radius                    | Bowls with squared shapes with a modern design and an increased capacity, for a minimal aesthetics connected with an extreme practicity.                                                                                                                                                                                                    |
| Basket 3,5" waste fitting       | The drain is equipped with a large 3.5" drain, with the practical basket cap that prevents the discharge of solid parts.                                                                                                                                                                                                                    |