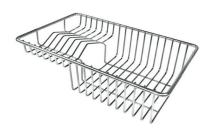

#### **OPTIONAL ACCESSORIES**

Chopping board (USA) 8644 034

Stainless steel plate rack 8100 154

\* only in combination with the accessory 8644 034

Twin Chopping Board 8644 102

Stainless Steel dishes holder