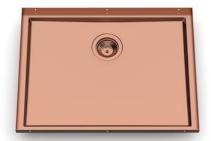

# Sink Phantom Base Copper 24" x 18" (30mm thk)

Kitchen Sinks

Code: 5523 908

PVD Copper AISI 304 Stainless steel Foster brushed

#### **DETAILS**

| Series            | Phantom Base                              |
|-------------------|-------------------------------------------|
| Coloring          | Copper                                    |
| Finish            | PVD                                       |
| Material          | AISI 304 stainless steel                  |
| Texture           | Foster brushed                            |
| Dimensions        | 26 <sup>3/8</sup> " x 20 <sup>3/8</sup> " |
| Standard fittings | Drain<br>Boxed packing                    |
| Built-in hole     | View technical data sheet                 |