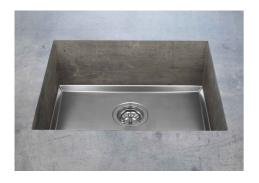

# Sink Phantom Base Copper 24" x 18" (30mm thk)

Kitchen Sinks

Code: 5523 908

PVD Copper AISI 304 Stainless steel Foster brushed

#### **DETAILS**

| Series            | Phantom Base                              |
|-------------------|-------------------------------------------|
| Coloring          | Copper                                    |
| Finish            | PVD                                       |
| Material          | AISI 304 stainless steel                  |
| Texture           | Foster brushed                            |
| Dimensions        | 26 <sup>3/8</sup> " x 20 <sup>3/8</sup> " |
| Standard fittings | Drain<br>Boxed packing                    |
| Built-in hole     | View technical data sheet                 |

| Bowl dimension                  | 24" x 18"                                                                                                                                                                                                                                                                                                                                   |
|---------------------------------|---------------------------------------------------------------------------------------------------------------------------------------------------------------------------------------------------------------------------------------------------------------------------------------------------------------------------------------------|
| Number of bowls                 | 1 bowl                                                                                                                                                                                                                                                                                                                                      |
| Waste fitting                   | 3,5" drain                                                                                                                                                                                                                                                                                                                                  |
| FEATURES                        |                                                                                                                                                                                                                                                                                                                                             |
| COPPER                          | The Copper finish is obtained by treating steel with a physical process called PVD (Phisical Vacuum Deposition) which deposits particles of noble metals on the surface. The result is a unique and refined aesthetic effect, and an improvement of the mechanical properties of the steel which is more resistant to impact and scratches. |
| PHANTOM BASE 30 mm              | The Phantom BASE sink's bottoms are specifically engineered to be coupled with sinks made out of slabs. The perimetric trough makes for a simple and perfect installation. This version of Phantom BASE is meant for slabs of 30mm thickness.                                                                                               |
| PHANTOM BASE WITHOUT<br>WELDING | The steel bottom Phantom BASE solves the problem of water draining of slab sinks, because the slope built into the moulded bottom ensures perfect draining. The radius and sloped profile of Phantom BASE guarantee great practicality and hygiene in everyday cleaning.                                                                    |
| High thickness                  | 1.5 mm thick steel. A significant thickness, which guarantees the maximum sturdiness and durability.                                                                                                                                                                                                                                        |
| Small radius                    | Bowls with squared shapes with a modern design and an increased capacity, for a minimal aesthetics connected with an extreme practicity.                                                                                                                                                                                                    |
| Basket 3,5" waste fitting       | The drain is equipped with a large 3.5" drain, with the practical basket cap that prevents the discharge of solid parts.                                                                                                                                                                                                                    |