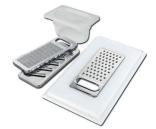

### Grating kit complete with ring support and food collection tray

8159 101

\* only in combination with the accessory 8644 102

Waste disposer throat

8669 043