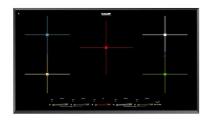

#### **RECOMMENDED PAIRINGS**

Faucet Capri 8467 005

Faucet Salina 8487 005

Milano Cooktop 4 burners inLine 7640 900

Milano Induction Cooktop 5 Plate 7390 945